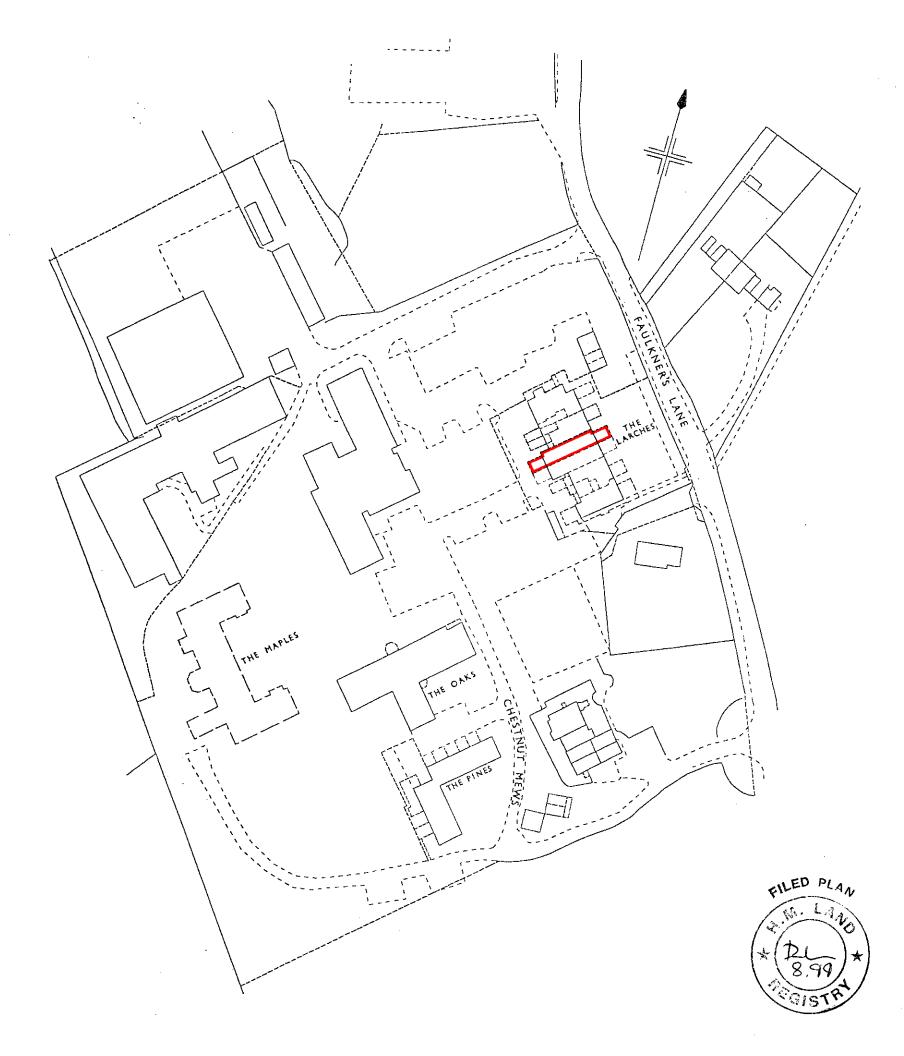

| H.M. LAND REGISTRY                            |  | CH439239 |                   |
|-----------------------------------------------|--|----------|-------------------|
|                                               |  |          |                   |
| ADMINISTRATIVE AREA: CHESHIRE: - MACCLESFIELD |  |          | © Crown Copyright |

This is a print of the view of the title plan obtained from HM Land Registry showing the state of the title plan on 04 May 2023 at 08:24:42. This title plan shows the general position, not the exact line, of the boundaries. It may be subject to distortions in scale. Measurements scaled from this plan may not match measurements between the same points on the ground.

This title is dealt with by  ${\bf HM}$  Land Registry, Birkenhead Office.